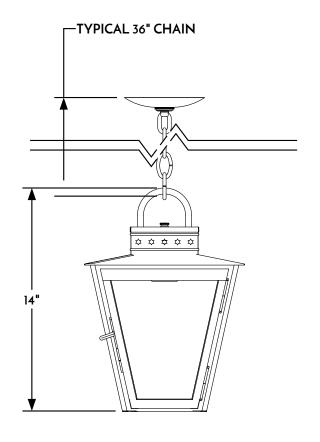

(3) HANGING LANTERN TOP PLAN VIEW

HANGING LANTERN FRONT ELEVATION VIEW

2 HANGING LANTERN RIGHT ELEVATION VIEW

SCOFFELD LIGHTING

NOTE: Items are hand made one at a time. There may be slight variations in measurement and tolerances when comparing to actual Cad drawing.