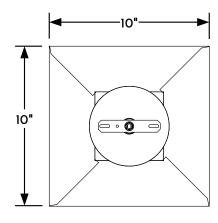

(3) HANGING LANTERN TOP PLAN VIEW

HANGING LANTERN FRONT ELEVATION VIEW

2 HANGING LANTERN RIGHT ELEVATION VIEW

SCOFFELD LIGHTING

NOTE: Items are hand made one at a time. There may be slight variations in measurement and tolerances when comparing to actual Cad drawing.