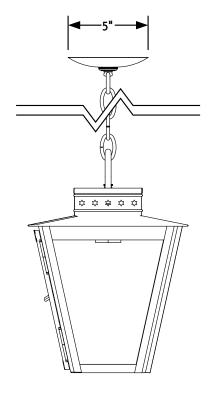

(3) HANGING LANTERN TOP PLAN VIEW

HANGING LANTERN FRONT ELEVATION VIEW

2 HANGING LANTERN RIGHT ELEVATION VIEW

SCOFFELD LIGHTING

NOTE: Items are hand made one at a time. There may be slight variations in measurement and tolerances when comparing to actual Cad drawing.