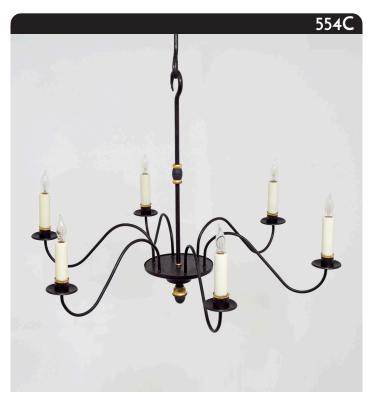

# Hartford Chandelier

This bold spin-off of the French Single Tier Chandelier combines a simple, airy structure with detailed wood turnings, a spun platform, and a suspended knop, all finished with a hint of gold leaf.

Shown in medium with an aged tin finish and yellow gold leaf.

## Medium

- 28" w x 19.75" h
- Six Lamp