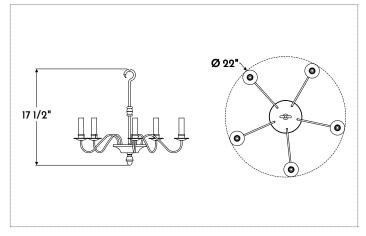

#### Small

- 22" w x 17.5" h
- Five Lamp

## Medium

- 28" w x 19.75" h
- Six Lamp