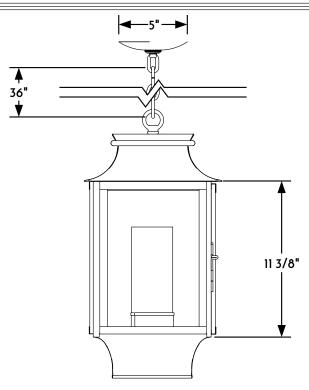

(3) HANGING LANTERN RIGHT ELEVATION VIEW

HANGING LANTERN CANOPY ASSEMBLY

SCOFFELD LIGHTING

NOTE: Items are hand made one at a time. There may be slight variations in measurement and tolerances when comparing to actual Cad drawing.