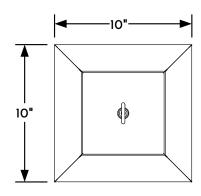

HANGING LANTERN FRONT ELEVATION VIEW

(2) HANGING LANTERN PLAN VIEW

CONFIDENTIALITY STATEMENT. The information contained in this Drawing, including attachments, is confidential information property of Heritage Metalworks LLC., HMW Forge and Scofield lighting. The information is intended for use solely by the individual or entity named in the message and or email sent with. Any unauthorized review, printing, copying, reproduction or distribution of such information to other parties is prohibited. If you are not an intended recipient of this, please notify Heritage Metalworks LLC. by reply e-mail and delete from your system.