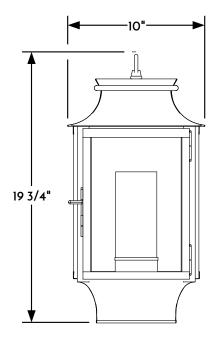

HANGING LANTERN FRONT ELEVATION VIEW

(2) HANGING LANTERN PLAN VIEW

CONFIDENTIALITY STATEMENT. The information contained in this Drawing, including attachments, is confidential information property of Heritage Metalworks LLC., HMW Forge and Scofield lighting. The information is intended for use solely by the individual or entity named in the message and or email sent with. Any unauthorized review, printing, copying, reproduction or distribution of such information to other parties is prohibited. If you are not an intended recipient of this, please notify Heritage Metalworks LLC. by reply e-mail and delete from your system.