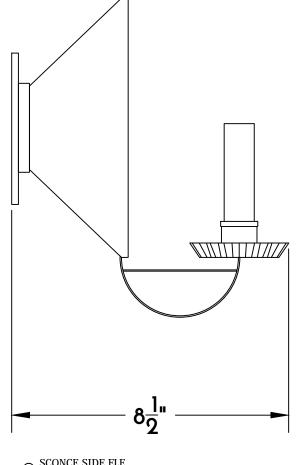

② SCONCE SIDE ELE.

NOTE: Fixtures are hand made one at a time. There may be slight variations in measurement and tolerances when comparing to actual Cad

CONFIDENTIALITY STATEMENT. The information contained in this Drawing, including attachments, is confidential information property of Heritage Metalworks Ltd., Heritage Traditions, Scofield lighting and HMW Forge. The information is intended for use solely by the individual or entity named in the message and or email sent with. Any unauthorized review, printing, copying, reproduction or distribution of such information to other parties is prohibited. If you are not an intended recipient of this, please notify Heritage Metalworks Ltd. by reply e-mail and delete from your system.