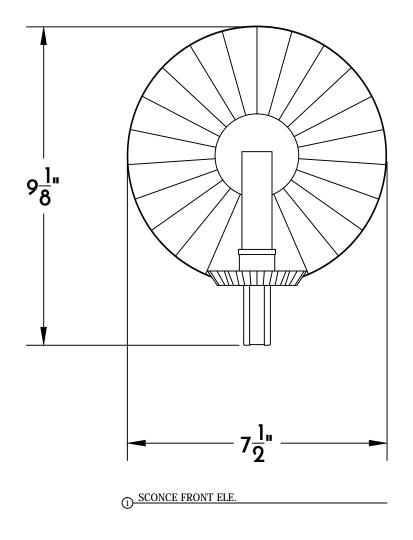

## Heritage Metalworks Ltd.

SCTN107 - Thornbury Sconce

Date: 10/21/2020 Approved by: Date Rev:

Approved As Noted: Rev Remarks: Revise & Resubmit Drawn By: M.W.

Type: Shop Drawing