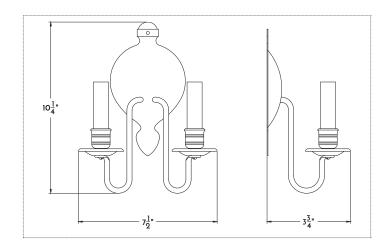

#### One Size

- 7.5" w x 3.75" d x 10.25" h
- Two Lamp
- 60-watt max\* candelabra (E12) socket