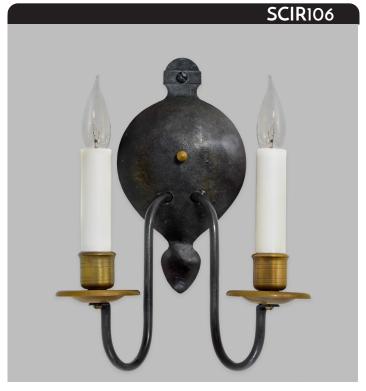

# Allium Double Arm Sconce

This historically inspired double arm sconce combines a hand forged iron backplate with brass details including turned candle cups and hand-spun bobeches.

Shown with a light antiqued brass & dark wax iron finish.

#### One Size

- 7.5" w x 3.75" d x 10.25" h
- Two Lamp
- 60-watt max\* candelabra (E12) socket

#### Materials

- Iron
- Brass