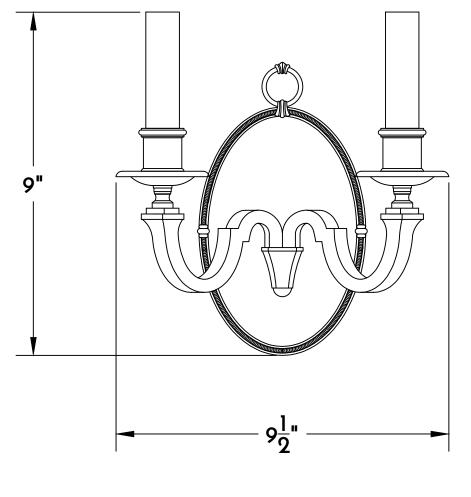

(1) SCONCE FRONT ELE.

② SCONCE SIDE ELE.

NOTE: Fixtures are hand made one at a time. There may be slight variations in measurement and tolerances when comparing to actual Cad drawing.

Approved by:

CONFIDENTIALITY STATEMENT. The information contained in this Drawing, including attachments, is confidential information property of Heritage Metalworks Ltd., Heritage Traditions, Scofield lighting and HMW Forge. The information is intended for use solely by the individual or entity named in the message and or email sent with. Any unauthorized review, printing, copying, reproduction or distribution of such information to other parties is prohibited. If you are not an intended recipient of this, please notify Heritage Metalworks Ltd. by reply e-mail and delete from your system.

| Heritage | Metalworl | cs Ltd |
|----------|-----------|--------|
|----------|-----------|--------|

 ${\tt SCBS161 - Distingue\ Double\ Arm\ Sconce}$ 

Date: **10/21/2020**Date Rev:

Rev Remarks: Drawn By: M.W. Approved As Noted: