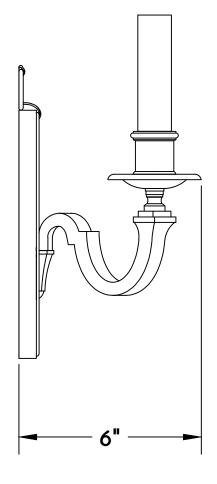

(1) SCONCE FRONT ELE.

② SCONCE SIDE ELE.

NOTE: Fixtures are hand made one at a time. There may be slight variations in measurement and tolerances when comparing to actual Cad drawing.

Approved by:

CONFIDENTIALITY STATEMENT. The information contained in this Drawing, including attachments, is confidential information property of Heritage Metalworks Ltd., Heritage Traditions, Scofield lighting and HMW Forge. The information is intended for use solely by the individual or entity named in the message and or email sent with. Any unauthorized review, printing, copying, reproduction or distribution of such information to other parties is prohibited. If you are not an intended recipient of this, please notify Heritage Metalworks Ltd. by reply e-mail and delete from your system.

| Heritage | Metalworl | cs Ltd |
|----------|-----------|--------|
|----------|-----------|--------|

 ${\tt SCBS161 - Distingue\ Double\ Arm\ Sconce}$ 

Date: **10/21/2020**Date Rev:

Rev Remarks: Drawn By: M.W. Approved As Noted: