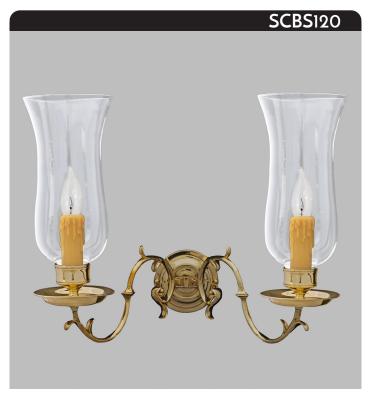

# Wallingford Double Arm Sconce

This historically accurate double arm reproduction of a traditional English wall sconce with hurricane shades is solid cast with discrete electrification.

Shown with a polished brass finish.

#### **Materials**

• Brass

#### **Finishes**

- DABS, LABS, PUBS, PLBS, BRBS, OXBS, BZBS
- PONI, BRNI, AQNI