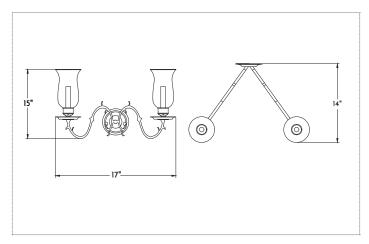

# Wallingford Double Arm Sconce

This historically accurate double arm reproduction of a traditional English wall sconce with hurricane shades is solid cast with discrete electrification.



Shown with a polished brass finish.

## **SPECIFICATIONS**

- All sizes UL listed for Dry location (may comply with Damp location when surface mounted to covered ceiling away from rain or sprinklers)
- 60-watt max\* candelabra (E12) socket
- 4" round junction box

#### Small

### • 17" w x 14" d x 15" h

• Two Lamp

## Large

- 20" w x 15.5" d x 15" h
- Two Lamp

#### **Materials**

• Brass

#### **Finishes**

- DABS, LABS, PUBS, PLBS, BRBS, OXBS, BZBS
- PONI, BRNI, AQNI

# Other Options

- Plating in Nickel, Copper, Silver or Gold
- Custom materials and finishes available upon request



Shown with small dimensions.

| STANDARD FINISHES | LABS<br>PUBS<br>PLBS          | Dark Antiqued*<br>Light Antiqued*<br>Polished Unlacquered<br>Polished Lacquered<br>Brushed* | blaq<br>dwir<br>nair | Satin Black, Exterior<br>Black Lacquer, Interior<br>Dark Wax<br>Natural* | COPPER NACP Natural* BZCP Bronzed* OXCP Oxidized LDCP Leaded |
|-------------------|-------------------------------|---------------------------------------------------------------------------------------------|----------------------|--------------------------------------------------------------------------|--------------------------------------------------------------|
|                   | BZBS<br>OXBS<br>NICKE<br>PONI | Bronzed*<br>Oxidized<br>L<br>Polished                                                       | TI