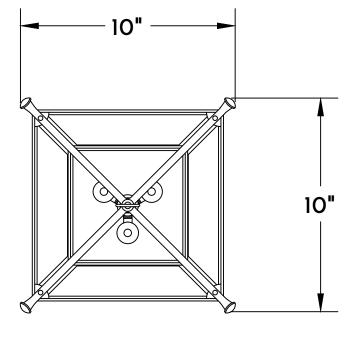

② LANTERN TOP PLAN VIEW

NOTE: Fixtures are hand made one at a time. There may be slight variations in measurement and tolerances when comparing to actual Cad drawing.

CONFIDENTIALITY STATEMENT. The information contained in this Drawing, including attachments, is confidential information property of Heritage Metalworks Ltd., Heritage Traditions, Scofield lighting and HMW Forge. The information is intended for use solely by the individual or entity named in the message and or email sent with. Any unauthorized review, printing, copying, reproduction or distribution of such information to other parties is prohibited. If you are not an intended recipient of this, please notify Heritage Metalworks Ltd. by reply e-mail and delete from your system.