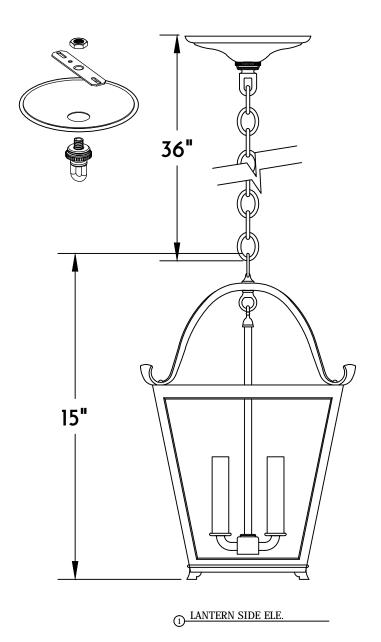

## Heritage Metalworks Ltd.

LTIR101 - Illumine Hanging Lantern

Date: **10/10/2020** Date Rev:

Date Rev: Rev Remarks:

Drawn By: M.W.
Type: Shop Drawing

Approved by:

Approved As Noted:

Revise & Resubmit