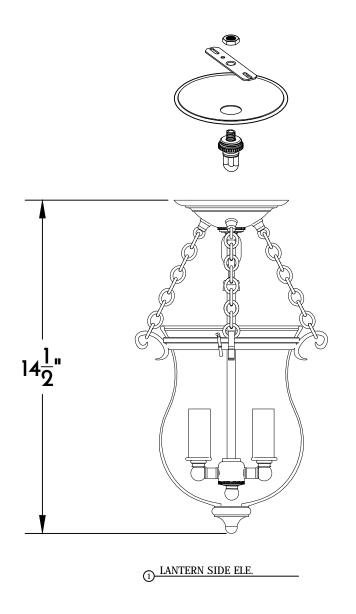

## Heritage Metalworks Ltd.

LTBS105-SM- Coterie Hanging Lantern

Date: 10/29/2020 Date Rev:

Rev Remarks:

Drawn By: M.W.

Type: Shop Drawing

Approved by:

Approved As Noted: