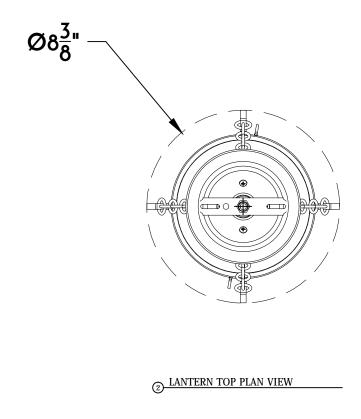

## Heritage Metalworks Ltd.

LTBS105-SM- Coterie Hanging Lantern

Date: 10/29/2020 Date Rev:

Rev Remarks:

Drawn By: M.W.

Type: Shop Drawing

Approved by:

Approved As Noted: