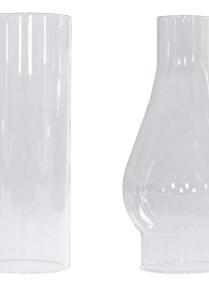

## Mirror & Glass

personality and history of its own.

Nothing emphasizes authenticity like the wavy imperfections of mouth-blown glass and decorative wedge cut mirror. Whether you prefer simple Plain Glass or Mirror, the animation of Seeded Glass, the secluded elegance of Frosted or Opal Glass or the subtle distortions of historically accurate Restoration Glass and Antiqued Mirror, each has its own

Noblesse Wall Lantern shown with Reproduction Glass and Antiqued Mirror.

Opal Glass

Candle Sleeves

Complete your handcrafted fixture with a smooth, dripless beeswax or cardboard candle sleeve. For a more traditional look, sleeves are available with drips. Thicker Polyresin Dripless or metal sleeves are also available for more durability and low maintenance. All candelabra fixtures include Dripless Ivory Wax sleeves.

### **Dripless**

Shades

Traditional

Straight

Lithe Sconce shown with Straight shade and Dripless Ivory Wax candlesleeve.

Hurricane

Seeded Glass