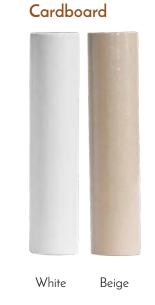

Noblesse Wall Lantern shown with Reproduction Glass and Antiqued Mirror.

Opal Glass

Candle Sleeves

Complete your handcrafted fixture with a smooth, dripless beeswax or cardboard candle sleeve. For a more traditional look, sleeves are available with drips. Thicker Polyresin Dripless or metal sleeves are also available for more durability and low maintenance. All candelabra fixtures include Dripless Ivory Wax sleeves.