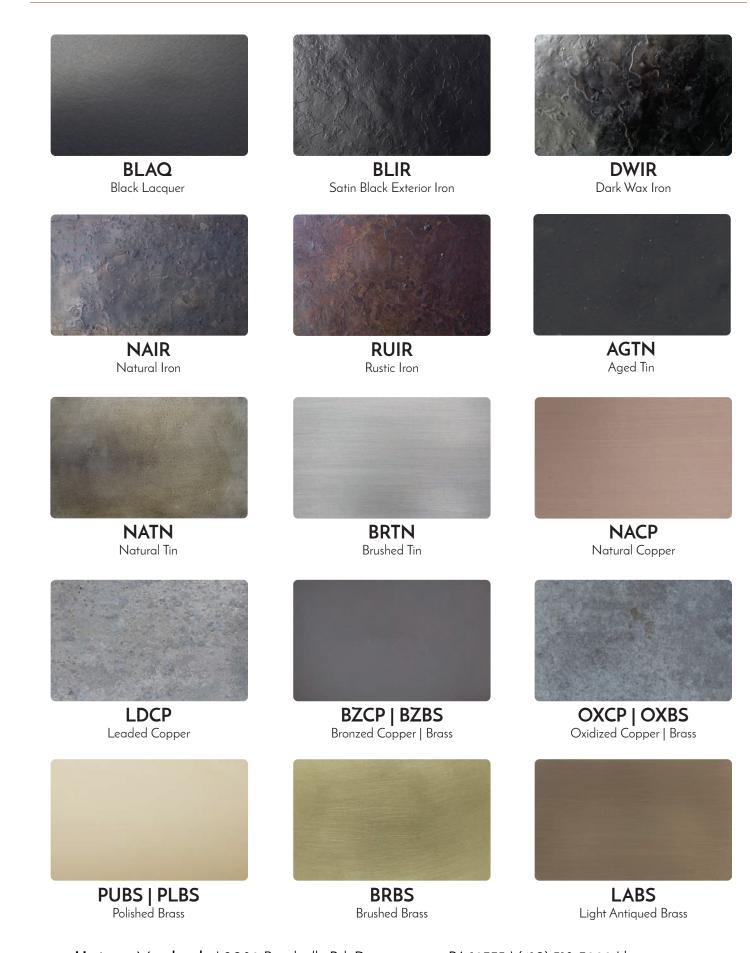

**Metal Finishes Metal Finishes** 

**PONI** Polished Nickel

**BRNI** Brushed Nickel

Pitch Black | Black Ink

All finishes are hand-applied, something no machine can recreate. Wooden fixtures are painted with the color shown on spindles below. Metal fixtures are painted with equivalent colors (flags adjacent to spindles). With all hand-applied finishes, slight variations are possible. Custom finishes and samples available upon request.