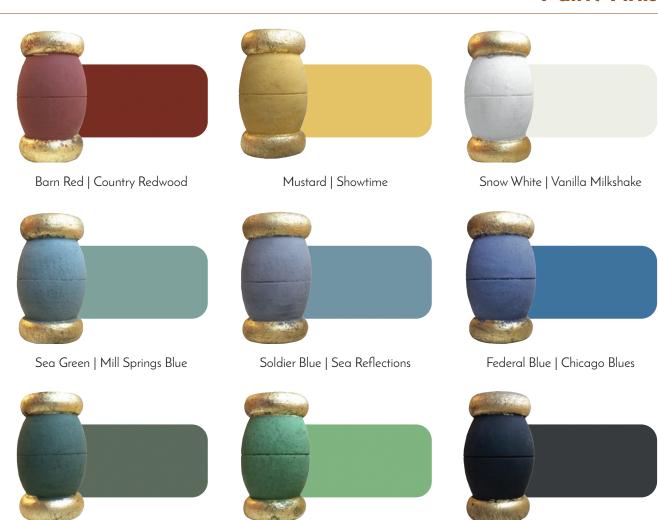

**Metal Finishes Metal Finishes** 

**PONI** Polished Nickel

**BRNI** Brushed Nickel

Pitch Black | Black Ink

All finishes are hand-applied, something no machine can recreate. Wooden fixtures are painted with the color shown on spindles below. Metal fixtures are painted with equivalent colors (flags adjacent to spindles). With all hand-applied finishes, slight variations are possible. Custom finishes and samples available upon request.

**AQNI** Antiqued Polished Nickel

Lexington | Holiday Wreath

**Paint Finishes** 

Tavern Green | Cedar Green