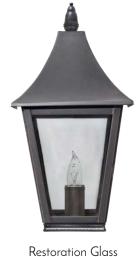

## Mirror & Glass

personality and history of its own.

Nothing emphasizes authenticity like the wavy imperfections of mouth-blown glass and decorative wedge cut mirror. Whether you prefer simple Plain Glass or Mirror, the animation of Seeded Glass, the secluded elegance of Frosted or Opal Glass or the subtle distortions of historically accurate Restoration Glass and Antiqued Mirror, each has its own