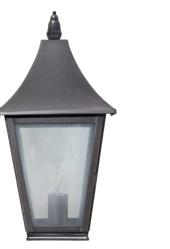

## Mirror & Glass

personality and history of its own.

Nothing emphasizes authenticity like the wavy imperfections of mouth-blown glass and decorative wedge cut mirror. Whether you prefer simple Plain Glass or Mirror, the animation of Seeded Glass, the secluded elegance of Frosted or Opal Glass or the subtle distortions of historically accurate Restoration Glass and Antiqued Mirror, each has its own

Noblesse Wall Lantern shown with Reproduction Glass and Antiqued Mirror.

Opal Glass

Candle Sleeves

Complete your handcrafted fixture with a smooth, dripless beeswax or cardboard candle sleeve. For a more traditional look, sleeves are available with drips. Thicker Polyresin Dripless or metal sleeves are also available for more durability and low maintenance. All candelabra fixtures include Dripless Ivory Wax sleeves.