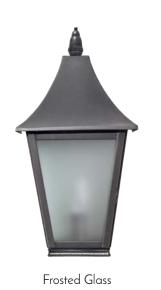

## Mirror & Glass

personality and history of its own.

Nothing emphasizes authenticity like the wavy imperfections of mouth-blown glass and decorative wedge cut mirror. Whether you prefer simple Plain Glass or Mirror, the animation of Seeded Glass, the secluded elegance of Frosted or Opal Glass or the subtle distortions of historically accurate Restoration Glass and Antiqued Mirror, each has its own

Noblesse Wall Lantern shown with Reproduction Glass and Antiqued Mirror.

Opal Glass

Candle Sleeves

Complete your handcrafted fixture with a smooth, dripless beeswax or cardboard candle sleeve. For a more traditional look, sleeves are available with drips. Thicker Polyresin Dripless or metal sleeves are also available for more durability and low maintenance. All candelabra fixtures include Dripless Ivory Wax sleeves.