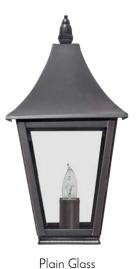

## Mirror & Glass

personality and history of its own.

Nothing emphasizes authenticity like the wavy imperfections of mouth-blown glass and decorative wedge cut mirror. Whether you prefer simple Plain Glass or Mirror, the animation of Seeded Glass, the secluded elegance of Frosted or Opal Glass or the subtle distortions of historically accurate Restoration Glass and Antiqued Mirror, each has its own