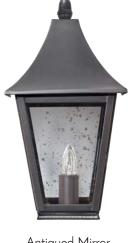

## Mirror & Glass

personality and history of its own.

Nothing emphasizes authenticity like the wavy imperfections of mouth-blown glass and decorative wedge cut mirror. Whether you prefer simple Plain Glass or Mirror, the animation of Seeded Glass, the secluded elegance of Frosted or Opal Glass or the subtle distortions of historically accurate Restoration Glass and Antiqued Mirror, each has its own

Noblesse Wall Lantern shown with Reproduction Glass and Antiqued Mirror.

Opal Glass

Candle Sleeves

Complete your handcrafted fixture with a smooth, dripless beeswax or cardboard candle sleeve. For a more traditional look, sleeves are available with drips. Thicker Polyresin Dripless or metal sleeves are also available for more durability and low maintenance. All candelabra fixtures include Dripless Ivory Wax sleeves.