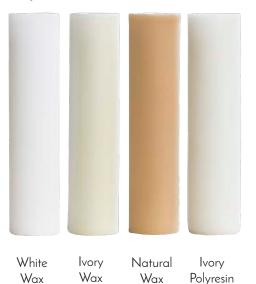

Noblesse Wall Lantern shown with Reproduction Glass and Antiqued Mirror.

Opal Glass

Candle Sleeves

Complete your handcrafted fixture with a smooth, dripless beeswax or cardboard candle sleeve. For a more traditional look, sleeves are available with drips. Thicker Polyresin Dripless or metal sleeves are also available for more durability and low maintenance. All candelabra fixtures include Dripless Ivory Wax sleeves.