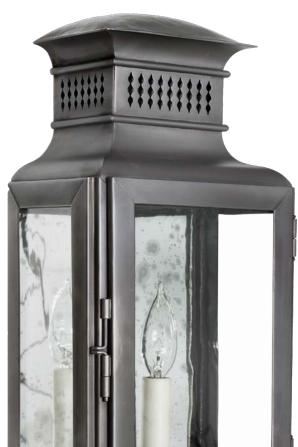

## Mirror & Glass

personality and history of its own.

Nothing emphasizes authenticity like the wavy imperfections of mouth-blown glass and decorative wedge cut mirror. Whether you prefer simple Plain Glass or Mirror, the animation of Seeded Glass, the secluded elegance of Frosted or Opal Glass or the subtle distortions of historically accurate Restoration Glass and Antiqued Mirror, each has its own

Noblesse Wall Lantern shown with Reproduction Glass and Antiqued Mirror.

Opal Glass

Candle Sleeves

Complete your handcrafted fixture with a smooth, dripless beeswax or cardboard candle sleeve. For a more traditional look, sleeves are available with drips. Thicker Polyresin Dripless or metal sleeves are also available for more durability and low maintenance. All candelabra fixtures include Dripless Ivory Wax sleeves.