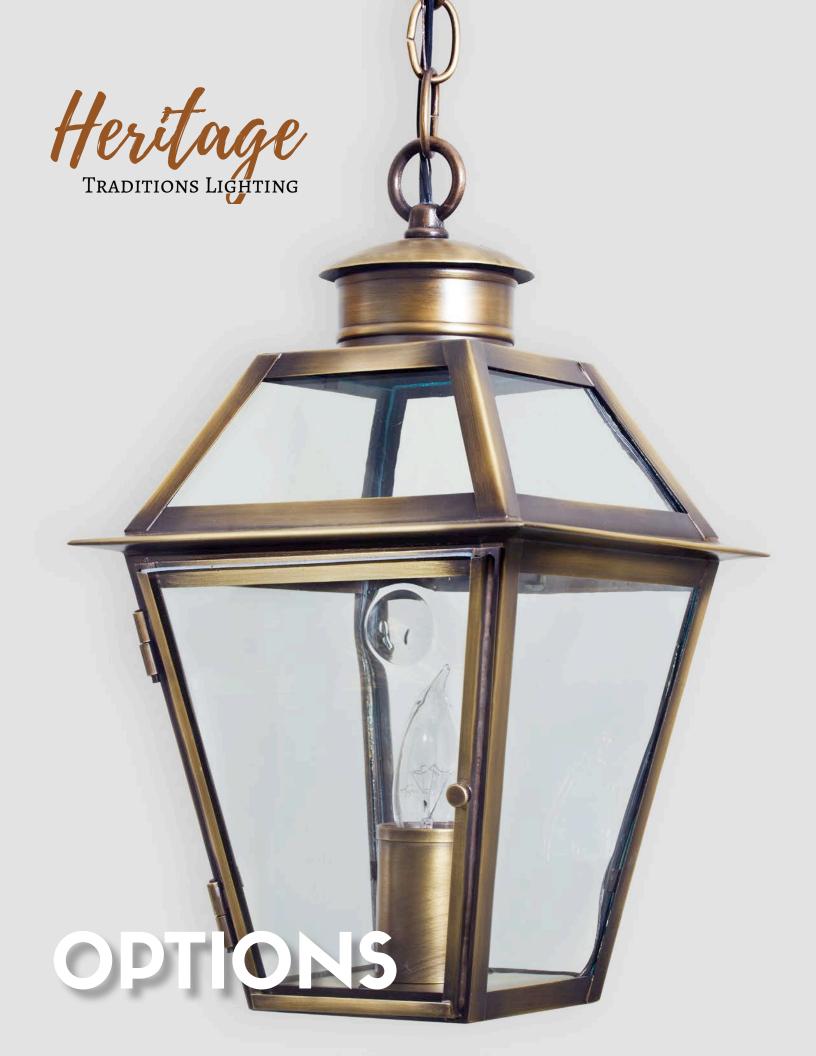

# **Mounting**

All Chandeliers, Pendants and Hanging Lanterns include a 5-7/8" canopy and 36" chain unless otherwise noted.