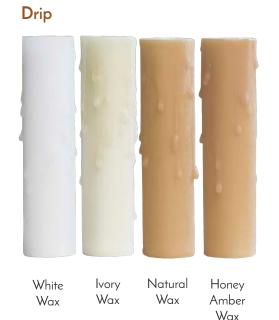

Noblesse Wall Lantern shown with Reproduction Glass and Antiqued Mirror.

Opal Glass

Candle Sleeves

Complete your handcrafted fixture with a smooth, dripless beeswax or cardboard candle sleeve. For a more traditional look, sleeves are available with drips. Thicker Polyresin Dripless or metal sleeves are also available for more durability and low maintenance. All candelabra fixtures include Dripless Ivory Wax sleeves.