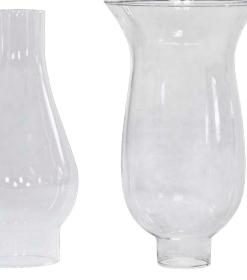

## Mirror & Glass

personality and history of its own.

Nothing emphasizes authenticity like the wavy imperfections of mouth-blown glass and decorative wedge cut mirror. Whether you prefer simple Plain Glass or Mirror, the animation of Seeded Glass, the secluded elegance of Frosted or Opal Glass or the subtle distortions of historically accurate Restoration Glass and Antiqued Mirror, each has its own

Noblesse Wall Lantern shown with Reproduction Glass and Antiqued Mirror.

Opal Glass

Candle Sleeves

Complete your handcrafted fixture with a smooth, dripless beeswax or cardboard candle sleeve. For a more traditional look, sleeves are available with drips. Thicker Polyresin Dripless or metal sleeves are also available for more durability and low maintenance. All candelabra fixtures include Dripless Ivory Wax sleeves.

### **Dripless**

Shades

Traditional

Straight

Lithe Sconce shown with Straight shade and Dripless Ivory Wax candlesleeve.

Hurricane

Seeded Glass