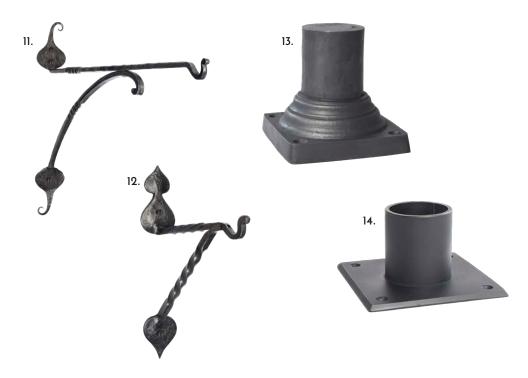

Wall Lanterns and Sconces are fabricated with a standard bracket. Custom Large and Small Bracket options shown below. Post Lanterns are accompanied by a 3" post collar with either a Bronze or Iron Post Bracket.

#### Wall

- 11. Custom Bracket, Lg
- 12. Custom Bracket, Sm

#### **Post**

- 13. Bronze Bracket
- 14. Iron Bracket