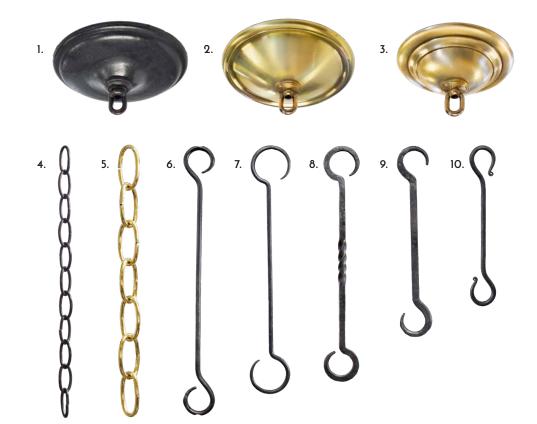

# **Mounting**

All Chandeliers, Pendants and Hanging Lanterns include a 5-7/8" canopy and 36" chain unless otherwise noted.

### Ceiling

- 1. Spun Iron Canopy
- 2. Spun Brass Canopy
- 3. Cast Brass Canopy
- 4. Iron Chain
- 5. Brass Chain
- 6. Iron Hollow Hook, Lg
- 7. Iron Solid Hook, Lg
- 8. Iron Twisted Hook
- 9. Iron Hollow Hook, Sm
- 10. Iron Solid Hook, Sm