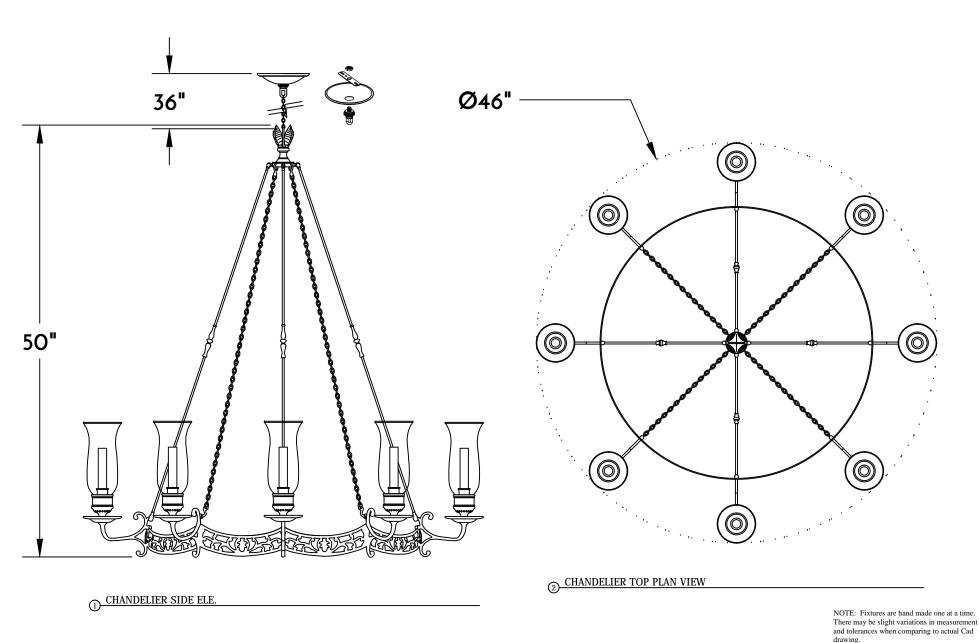

## Heritage Metalworks Ltd.

CHBS107-8 Lamp LG - du Pont Porch Chandelier

Date: 10/19/2020 Approved by:

Date Rev: Approved As Noted: Rev Remarks:

Revise & Resubmit Drawn By: M.W. Type: Shop Drawing