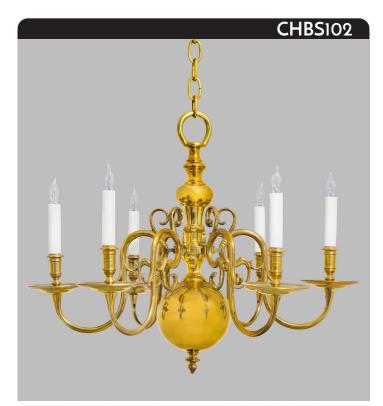

# Strafford Chandelier

A timeless Dutch classic, this six-arm chandelier is hand-assembled from parts created using the age-old technique of lost wax casting – capturing the style and old world craftsmanship appropriate to the period.

Shown with a polished brass finish.

- Materials
- Brass