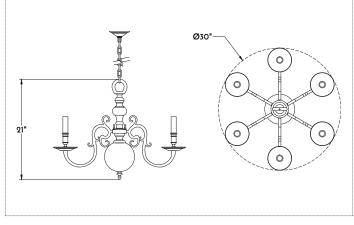

## SPECIFICATIONS

• All sizes UL listed for Dry location (may comply with Damp location when surface mounted to covered ceiling away from rain or sprinklers)

Large

• 38″ w x 28″ h

• Six Lamp

- 60-watt max\* candelabra (E12) socket
- Includes 5-7/8" ceiling canopy and 36" chain
- 4" octagonal junction box
- Small
- 30″ w x 21″ h
- Six Lamp

#### Shown with small dimensions.

| STANDARD FINISHES | LABS<br>PUBS<br>PLBS<br>BRBS<br>BZBS | Dark Antiqued*<br>Light Antiqued*<br>Polished Unlacquered<br>Polished Lacquered<br>Brushed*<br>Bronzed*<br>Oxidized | blaq<br>Dwir<br>Nair               | Satin Black, Exterior<br>Black Lacquer, Interior<br>Dark Wax<br>Natural*<br>Rustic | COPPER<br>NACP Natural*<br>BZCP Bronzed*<br>OXCP Oxidized<br>LDCP Leaded |
|-------------------|--------------------------------------|---------------------------------------------------------------------------------------------------------------------|------------------------------------|------------------------------------------------------------------------------------|--------------------------------------------------------------------------|
|                   | brni<br>Aqni                         | Polished<br>Brushed                                                                                                 | <b>TIN</b><br>AGTN<br>NATN<br>BRTN | Natural*                                                                           | Clear coat finish available                                              |