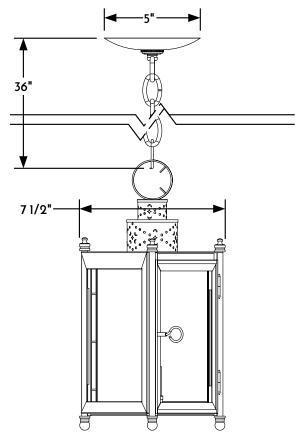

1 HANGING LANTERN FRONT ELEVATION VIEW

4 HANGING LANTERN PLAN VIEW

14"

(2) HANGING LANTERN RIGHT ELEVATION VIEW

(5) HANGING LANTERN CANOPY ASSEMBLY

(3) HANGING LANTERN REAR ELEVATION VIEW

SCOFFELD LIGHTING

NOTE: Items are hand made one at a time. There may be slight variations in measurement and tolerances when comparing to actual Cad drawing.

Scofield Lighting
Three Sided Hanging Lantern

775C Small