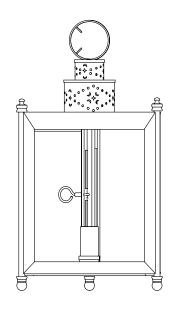

1 HANGING LANTERN FRONT ELEVATION VIEW

4 HANGING LANTERN PLAN VIEW

14"

(2) HANGING LANTERN RIGHT ELEVATION VIEW

(5) HANGING LANTERN CANOPY ASSEMBLY

(3) HANGING LANTERN REAR ELEVATION VIEW

SCOFFELD LIGHTING

NOTE: Items are hand made one at a time. There may be slight variations in measurement and tolerances when comparing to actual Cad drawing.