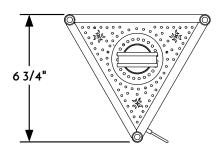

1 HANGING LANTERN FRONT ELEVATION VIEW

4 HANGING LANTERN PLAN VIEW

14"

(2) HANGING LANTERN RIGHT ELEVATION VIEW

(5) HANGING LANTERN CANOPY ASSEMBLY

(3) HANGING LANTERN REAR ELEVATION VIEW

SCOFFELD LIGHTING

NOTE: Items are hand made one at a time. There may be slight variations in measurement and tolerances when comparing to actual Cad drawing.