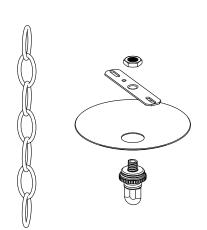

1 HANGING LANTERN FRONT ELEVATION VIEW

4 HANGING LANTERN PLAN VIEW

14"

(2) HANGING LANTERN RIGHT ELEVATION VIEW

(5) HANGING LANTERN CANOPY ASSEMBLY

(3) HANGING LANTERN REAR ELEVATION VIEW

SCOFFELD LIGHTING

NOTE: Items are hand made one at a time. There may be slight variations in measurement and tolerances when comparing to actual Cad drawing.