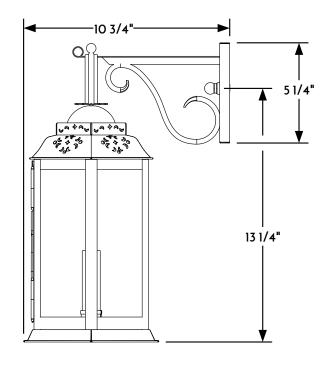

(2) WALL LANTERN RIGHT ELEVATION VIEW

SCOFIELD LIGHTING

NOTE: Items are hand made one at a time. There may be slight variations in measurement and tolerances when comparing to actual Cad drawing.

European Wall Lantern

Scofield Lighting

730W Small