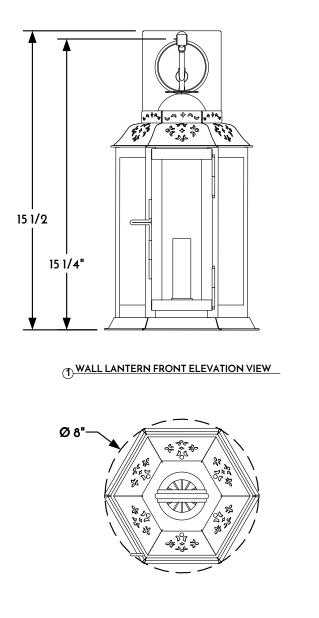

## (4) WALL LANTERN PLAN VIEW

CONFIDENTIALITY STATEMENT. The information contained in this Drawing, including attachments, is confidential information property of Heritage Metalworks LLC., HMW Forge and Scofield lighting. The information is intended for use solely by the individual or entity named in the message and or email sent with. Any unauthorized review, printing, copying, reproduction or distribution of such information to other parties is prohibited. If you are not an intended recipient of this, please notify Heritage Metalworks LLC. by reply e-mail and delete from your system.