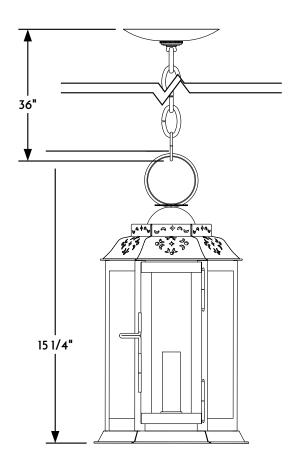

(2) HANGING LANTERN RIGHT ELEVATION VIEW

(4) HANGING LANTERN PLAN VIEW

HANGING LANTERN CANOPY ASSEMBLY

SCOFYELD LIGHTING

NOTE: Items are hand made one at a time. There may be slight variations in measurement and tolerances when comparing to actual Cad drawing.

## Scofield Lighting

European Hanging Lantern

730C Small