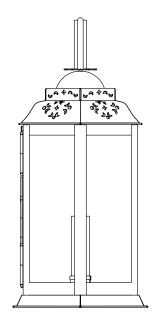

(2) HANGING LANTERN RIGHT ELEVATION VIEW

(4) HANGING LANTERN PLAN VIEW

HANGING LANTERN CANOPY ASSEMBLY

SCOFYELD LIGHTING

NOTE: Items are hand made one at a time. There may be slight variations in measurement and tolerances when comparing to actual Cad drawing.

## Scofield Lighting

European Hanging Lantern

730C Small