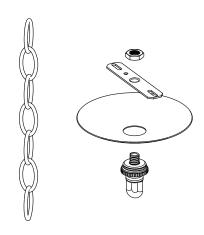

(2) HANGING LANTERN RIGHT ELEVATION VIEW

(4) HANGING LANTERN PLAN VIEW

HANGING LANTERN CANOPY ASSEMBLY

SCOFYELD LIGHTING

NOTE: Items are hand made one at a time. There may be slight variations in measurement and tolerances when comparing to actual Cad drawing.