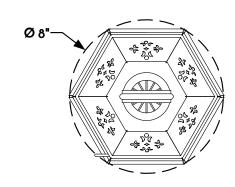

(2) HANGING LANTERN RIGHT ELEVATION VIEW

(4) HANGING LANTERN PLAN VIEW

HANGING LANTERN CANOPY ASSEMBLY

SCOFYELD LIGHTING

NOTE: Items are hand made one at a time. There may be slight variations in measurement and tolerances when comparing to actual Cad drawing.

## Scofield Lighting

European Hanging Lantern

730C Small