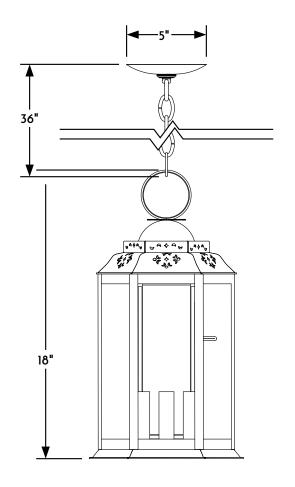

1 HANGING LANTERN FRONT ELEVATION VIEW

Scofield Lighting
European Hanging Lantern
730C Large