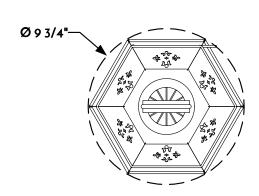

(2) HANGING LANTERN RIGHT ELEVATION VIEW

(3) HANGING LANTERN PLAN VIEW

(4) HANGING LANTERN CANOPY ASSEMBLY

SCOFFELD LIGHTING

NOTE: Items are hand made one at a time. There may be slight variations in measurement and tolerances when comparing to actual Cad drawing.