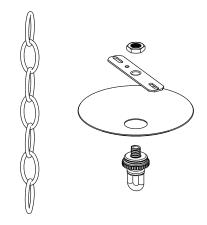

(2) HANGING LANTERN RIGHT ELEVATION VIEW

(3) HANGING LANTERN PLAN VIEW

(4) HANGING LANTERN CANOPY ASSEMBLY

SCOFFELD LIGHTING

NOTE: Items are hand made one at a time. There may be slight variations in measurement and tolerances when comparing to actual Cad drawing.