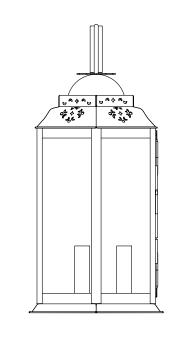

(2) HANGING LANTERN RIGHT ELEVATION VIEW

(3) HANGING LANTERN PLAN VIEW

(4) HANGING LANTERN CANOPY ASSEMBLY

SCOFFELD LIGHTING

NOTE: Items are hand made one at a time. There may be slight variations in measurement and tolerances when comparing to actual Cad drawing.