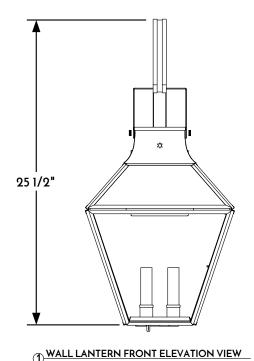

3 WALL LANTERN REAR ELEVATION VIEW

NOTE: Items are hand made one at a time. There may be slight variations in measurement and tolerances when comparing to actual Cad drawing.

Scofield Lighting
Salem Wall Lantern

727W