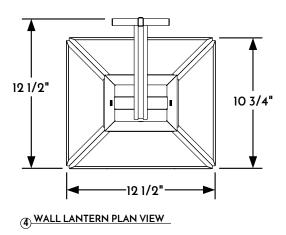

3 WALL LANTERN REAR ELEVATION VIEW

NOTE: Items are hand made one at a time. There may be slight variations in measurement and tolerances when comparing to actual Cad drawing.

Scofield Lighting
Salem Wall Lantern

727W