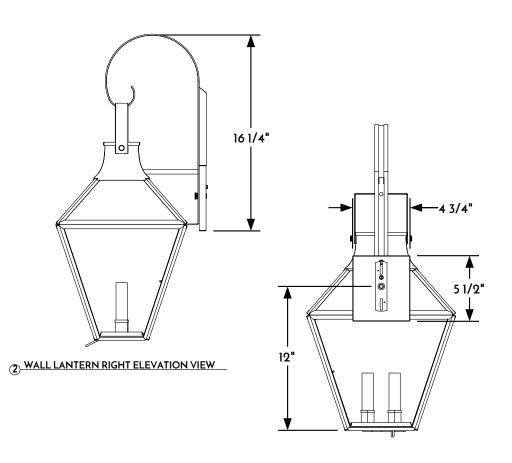

3 WALL LANTERN REAR ELEVATION VIEW

NOTE: Items are hand made one at a time. There may be slight variations in measurement and tolerances when comparing to actual Cad drawing.

Scofield Lighting
Salem Wall Lantern

727W