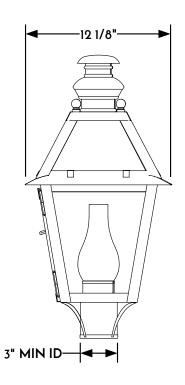

(2) POST LANTERN RIGHT ELEVATION VIEW

NOTE: Items are hand made one at a time. There may be slight variations in measurement and tolerances when comparing to actual Cad drawing.

Scofield Lighting
Philadelphia Post Lantern