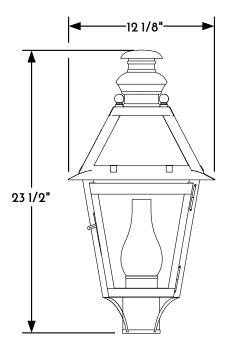

## 1) POST LANTERN FRONT ELEVATION VIEW

(2) POST LANTERN RIGHT ELEVATION VIEW

NOTE: Items are hand made one at a time. There may be slight variations in measurement and tolerances when comparing to actual Cad drawing.

Scofield Lighting
Philadelphia Post Lantern