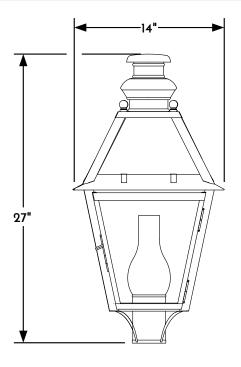

POST LANTERN FRONT ELEVATION VIEW

4) POST LANTERN PLAN VIEW

CONFIDENTIALITY STATEMENT. The information contained in this Drawing, including attachments, is confidential information property of Heritage Metalworks LLC., HMW Forge and Scofield lighting. The information is intended for use solely by the individual or entity named in the message and or email sent with. Any unauthorized review, printing, copying, reproduction or distribution of such information to other parties is prohibited. If you are not an intended recipient of this, please notify Heritage Metalworks LLC. by reply e-mail and delete from your system.

SCOFYELD LIGHTING

NOTE: Items are hand made one at a time. There may be slight variations in measurement and tolerances when comparing to actual Cad drawing.

Scofield Lighting

Philadelphia Post Lantern

713P Medium