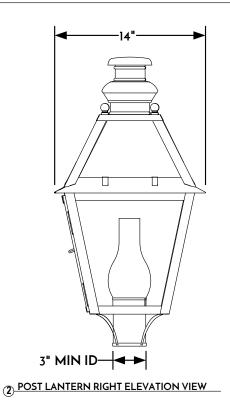

POST LANTERN FRONT ELEVATION VIEW

4) POST LANTERN PLAN VIEW

CONFIDENTIALITY STATEMENT. The information contained in this Drawing, including attachments, is confidential information property of Heritage Metalworks LLC., HMW Forge and Scofield lighting. The information is intended for use solely by the individual or entity named in the message and or email sent with. Any unauthorized review, printing, copying, reproduction or distribution of such information to other parties is prohibited. If you are not an intended recipient of this, please notify Heritage Metalworks LLC. by reply e-mail and delete from your system.

SCOFYELD LIGHTING

NOTE: Items are hand made one at a time. There may be slight variations in measurement and tolerances when comparing to actual Cad drawing.

Scofield Lighting

Philadelphia Post Lantern

713P Medium