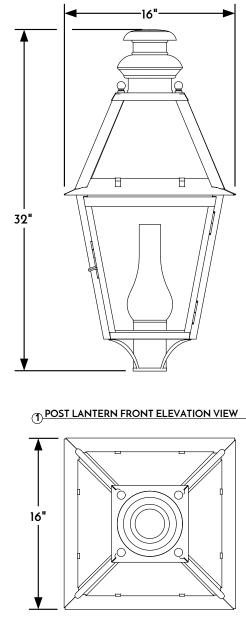

## (3) POST LANTERN PLAN VIEW

CONFIDENTIALITY STATEMENT. The information contained in this Drawing, including attachments, is confidential information property of Heritage Metalworks LLC., HMW Forge and Scofield lighting. The information is intended for use solely by the individual or entity named in the message and or email sent with. Any unauthorized review, printing, copying, reproduction or distribution of such information to other parties is prohibited. If you are not an intended recipient of this, please notify Heritage Metalworks LLC. by reply e-mail and delete from your system.