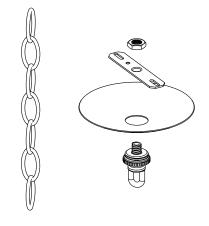

(2) HANGING LANTERN RIGHT ELEVATION VIEW

HANGING LANTERN CANOPY ASSEMBLY

SCOFFELD LIGHTING

NOTE: Items are hand made one at a time. There may be slight variations in measurement and tolerances when comparing to actual Cad drawing.