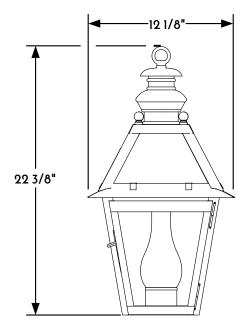

## 1 HANGING LANTERN FRONT ELEVATION VIEW

## Scofield Lighting

Philadelphia Hanging Lantern

713C Small