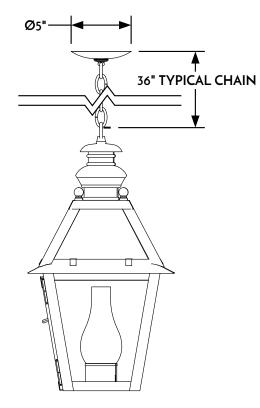

(2) HANGING LANTERN RIGHT ELEVATION VIEW

HANGING LANTERN CANOPY ASSEMBLY

SCOFFELD LIGHTING

NOTE: Items are hand made one at a time. There may be slight variations in measurement and tolerances when comparing to actual Cad drawing.