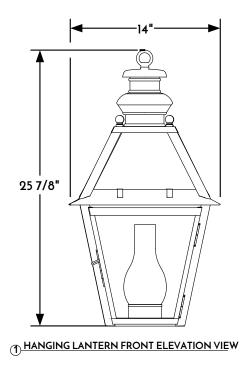

(2) HANGING LANTERN RIGHT ELEVATION VIEW



## (3) HANGING LANTERN PLAN VIEW

CONFIDENTIALITY STATEMENT. The information contained in this Drawing, including attachments, is confidential information property of Heritage Metalworks LLC., HMW Forge and Scofield lighting. The information is intended for use solely by the individual or entity named in the message and or email sent with. Any unauthorized review, printing, copying, reproduction or distribution of such information to other parties is prohibited. If you are not an intended recipient of this, please notify Heritage Metalworks LLC. by reply e-mail and delete from your system.



NOTE: Items are hand made one at a time. There may be slight variations in measurement and tolerances when comparing to actual Cad drawing.



## Scof