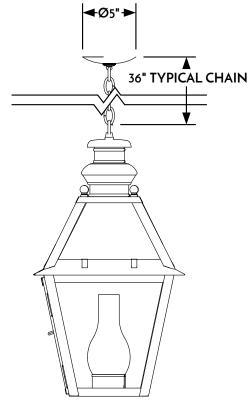

(2) HANGING LANTERN RIGHT ELEVATION VIEW



## (3) HANGING LANTERN PLAN VIEW

CONFIDENTIALITY STATEMENT. The information contained in this Drawing, including attachments, is confidential information property of Heritage Metalworks LLC., HMW Forge and Scofield lighting. The information is intended for use solely by the individual or entity named in the message and or email sent with. Any unauthorized review, printing, copying, reproduction or distribution of such information to other parties is prohibited. If you are not an intended recipient of this, please notify Heritage Metalworks LLC. by reply e-mail and delete from your system.



NOTE: Items are hand made one at a time. There may be slight variations in measurement and tolerances when comparing to actual Cad drawing.



## Scofie