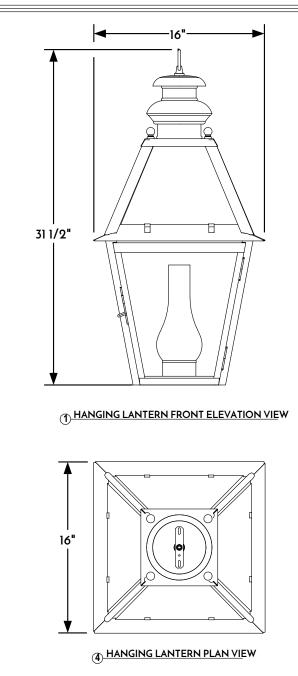

CONFIDENTIALITY STATEMENT. The information contained in this Drawing, including attachments, is confidential information property of Heritage Metalworks LLC., HMW Forge and Scofield lighting. The information is intended for use solely by the individual or entity named in the message and or email sent with. Any unauthorized review, printing, copying, reproduction or distribution of such information to other parties is prohibited. If you are not an intended recipient of this, please notify Heritage Metalworks LLC. by reply e-mail and delete from your system.



SCOFIELD LIGHTING

NOTE: Items are hand made one at a time. There may be slight variations in measurement and tolerances when comparing to actual Cad drawing.

## Scofield Lighting Philadelphia Hanging Lantern 713C Large