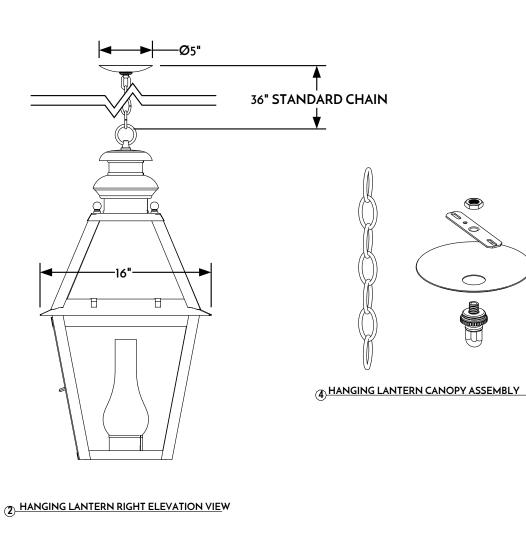

CONFIDENTIALITY STATEMENT. The information contained in this Drawing, including attachments, is confidential information property of Heritage Metalworks LLC., HMW Forge and Scofield lighting. The information is intended for use solely by the individual or entity named in the message and or email sent with. Any unauthorized review, printing, copying, reproduction or distribution of such information to other parties is prohibited. If you are not an intended recipient of this, please notify Heritage Metalworks LLC. by reply e-mail and delete from your system.



SCOFIELD LIGHTING

NOTE: Items are hand made one at a time. There may be slight variations in measurement and tolerances when comparing to actual Cad drawing.

## Scofield Lighting Philadelphia Hanging Lantern 713C Large