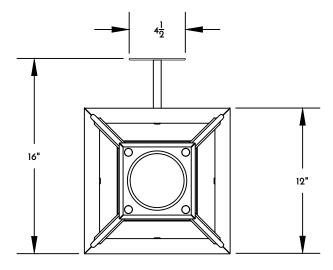

① WALL LANTERN FRONT ELEVATION VIEW

3 WALL LANTERN PLAN VIEW

CONFIDENTIALITY STATEMENT. The information contained in this Drawing, including attachments, is confidential information property of Heritage Metalworks LLC and Scofield lighting. The information is intended for use solely by the individual or entity named in the message and or email sent with. Any unauthorized review, printing, copying, reproduction or distribution of such information to other parties is prohibited. If you are not an intended recipient of this, please notify Heritage Metalworks LLC by reply e-mail and delete from your system.