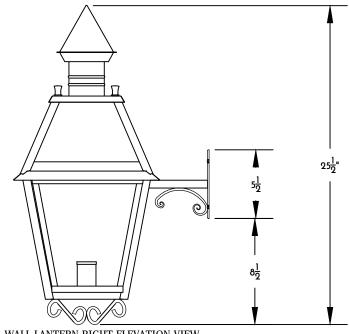

2 WALL LANTERN RIGHT ELEVATION VIEW

Leofield
REMAINS DUGHTING

NOTE: Fixtures are hand made one at a time. There may be slight variations in measurement and tolerances when comparing to actual CAD drawing.