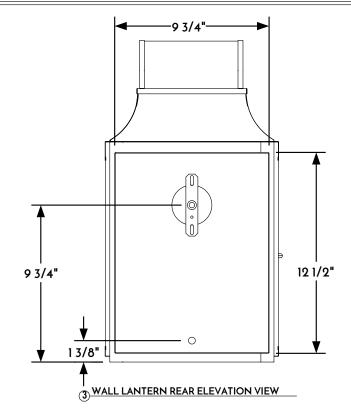

(4) WALL LANTERN PLAN VIEW

(2) WALL LANTERN RIGHT ELEVATION VIEW

Heritage Metalworks

SCOFIELD LIGHTING

NOTE: Items are hand made one at a time. There may be slight variations in measurement and tolerances when comparing to actual Cad drawing.