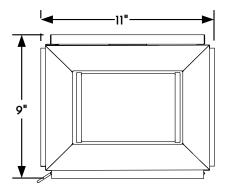

(4) WALL LANTERN PLAN VIEW

(2) WALL LANTERN RIGHT ELEVATION VIEW

Heritage Metalworks

SCOFIELD LIGHTING

NOTE: Items are hand made one at a time. There may be slight variations in measurement and tolerances when comparing to actual Cad drawing.