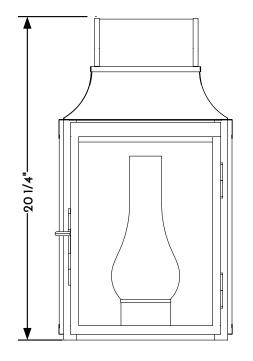

(4) WALL LANTERN PLAN VIEW

(2) WALL LANTERN RIGHT ELEVATION VIEW

Heritage Metalworks

SCOFIELD LIGHTING

NOTE: Items are hand made one at a time. There may be slight variations in measurement and tolerances when comparing to actual Cad drawing.