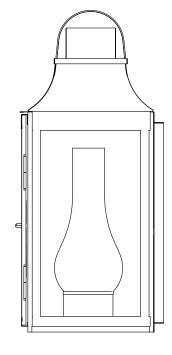

(4) WALL LANTERN PLAN VIEW

(2) WALL LANTERN RIGHT ELEVATION VIEW

Heritage Metalworks

SCOFIELD LIGHTING

NOTE: Items are hand made one at a time. There may be slight variations in measurement and tolerances when comparing to actual Cad drawing.