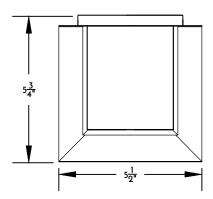

WALL LANTERN SIDE ELE.

WALL LANTERN TOP PLAN VIEW

La Sield Caremains O lighting

> NOTE: Fixtures are hand made one at a time. There may be slight variations in measurement and tolerances when comparing to actual Cad drawing.