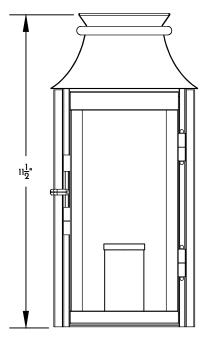

WALL LANTERN FRONT ELE.

Scale:

(5) WALL LANTERN BOTTOM PLAN VIEW

CONFIDENTIALITY STATEMENT. The information contained in this Drawing, including attachments, is confidential information property of Heritage Metalworks Ltd. and Scofield lighting. The information is intended for use solely by the individual or entity named in the message and or email sent with. Any unauthorized review, printing, copying, reproduction or distribution of such information to other parties is prohibited. If you are not an intended recipient of this, please notify Heritage Metalworks Ltd. by reply e-mail and delete from your system.

Scofield Lighting

French Station Petite Lantern

700W