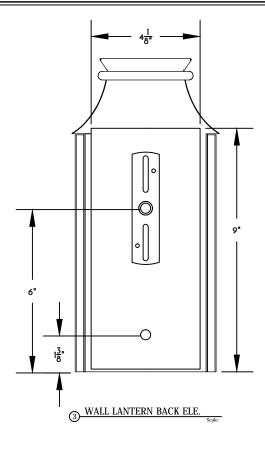

WALL LANTERN SIDE ELE.

WALL LANTERN TOP PLAN VIEW

La Sield Caremains O lighting

> NOTE: Fixtures are hand made one at a time. There may be slight variations in measurement and tolerances when comparing to actual Cad drawing.