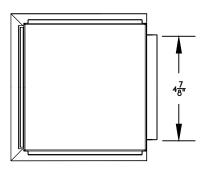

WALL LANTERN FRONT ELE.

Scale:



(5) WALL LANTERN BOTTOM PLAN VIEW

CONFIDENTIALITY STATEMENT. The information contained in this Drawing, including attachments, is confidential information property of Heritage Metalworks Ltd. and Scofield lighting. The information is intended for use solely by the individual or entity named in the message and or email sent with. Any unauthorized review, printing, copying, reproduction or distribution of such information to other parties is prohibited. If you are not an intended recipient of this, please notify Heritage Metalworks Ltd. by reply e-mail and delete from your system.



WALL LANTERN SIDE ELE.



WALL LANTERN TOP PLAN VIEW



La Sield Caremains O lighting

> NOTE: Fixtures are hand made one at a time. There may be slight variations in measurement and tolerances when comparing to actual Cad drawing.



Scofield Lighting

French Station Petite Lantern

700W