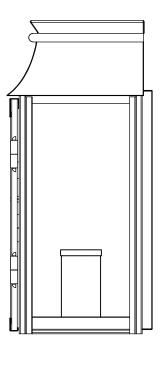

WALL LANTERN SIDE ELE.

WALL LANTERN TOP PLAN VIEW

La Sield Caremains O lighting

> NOTE: Fixtures are hand made one at a time. There may be slight variations in measurement and tolerances when comparing to actual Cad drawing.