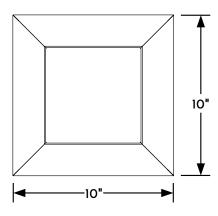

WALL LANTERN FRONT ELEVATION VIEW

(4) WALL LANTERN PLAN VIEW

CONFIDENTIALITY STATEMENT. The information contained in this Drawing, including attachments, is confidential information property of Heritage Metalworks LLC., HMW Forge and Scofield lighting. The information is intended for use solely by the individual or entity named in the message and or email sent with. Any unauthorized review, printing, copying, reproduction or distribution of such information to other parties is prohibited. If you are not an intended recipient of this, please notify Heritage Metalworks LLC. by reply e-mail and delete from your system.