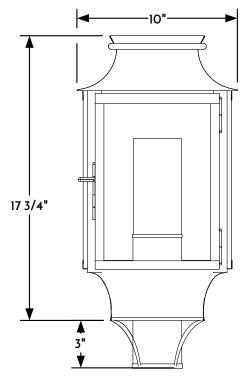

WALL LANTERN FRONT ELEVATION VIEW

(4) WALL LANTERN PLAN VIEW

CONFIDENTIALITY STATEMENT. The information contained in this Drawing, including attachments, is confidential information property of Heritage Metalworks LLC., HMW Forge and Scofield lighting. The information is intended for use solely by the individual or entity named in the message and or email sent with. Any unauthorized review, printing, copying, reproduction or distribution of such information to other parties is prohibited. If you are not an intended recipient of this, please notify Heritage Metalworks LLC. by reply e-mail and delete from your system.

O REMAINS TELIGHTING

MOTE: Items are hand made one at a time. There may be slight variations in measurement and tolerances when comparing to actual Cad drawing.

Scofield Lighting

Thomaston Station Post Lantern

694P Medium