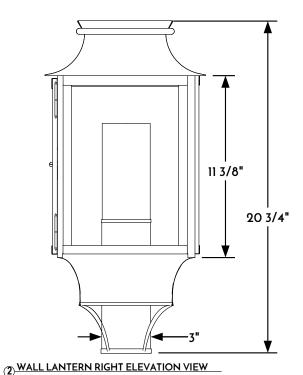

WALL LANTERN FRONT ELEVATION VIEW

(4) WALL LANTERN PLAN VIEW

CONFIDENTIALITY STATEMENT. The information contained in this Drawing, including attachments, is confidential information property of Heritage Metalworks LLC., HMW Forge and Scofield lighting. The information is intended for use solely by the individual or entity named in the message and or email sent with. Any unauthorized review, printing, copying, reproduction or distribution of such information to other parties is prohibited. If you are not an intended recipient of this, please notify Heritage Metalworks LLC. by reply e-mail and delete from your system.