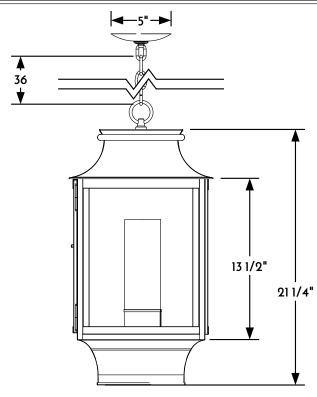

HANGING LANTERN CANOPY ASSEMBLY

SCOFYELD LIGHTING

NOTE: Items are hand made one at a time. There may be slight variations in measurement and tolerances when comparing to actual Cad drawing.

## Scofield Lighting

Thomaston Station Hanging Lantern

694C Large