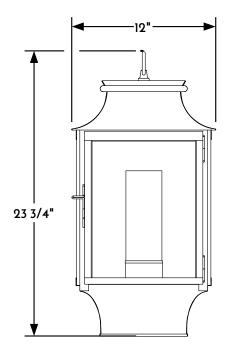

## 1) HANGING LANTERN ELEVATION VIEW

## Scofield Lighting

Thomaston Station Hanging Lantern

694C Large