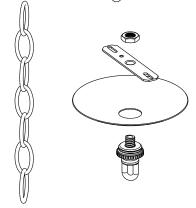

HANGING LANTERN CANOPY ASSEMBLY

SCOFYELD LIGHTING

NOTE: Items are hand made one at a time. There may be slight variations in measurement and tolerances when comparing to actual Cad drawing.