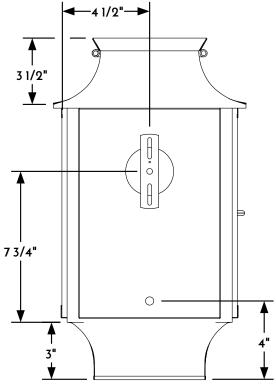

WALL LANTERN FRONT ELEVATION VIEW

WALL LANTERN RIGHT ELEVATION VIEW

(3) WALL LANTERN REAR ELEVATION VIEW

SCOFFELD LIGHTING

WALL LANTERN PLAN VIEW

NOTE: Items are hand made one at a time. There may be slight variations in measurement and tolerances when comparing to actual Cad drawing.