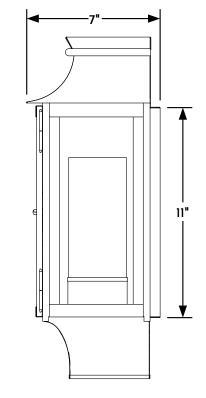

WALL LANTERN FRONT ELEVATION VIEW

WALL LANTERN RIGHT ELEVATION VIEW

(3) WALL LANTERN REAR ELEVATION VIEW

SCOFFELD LIGHTING

WALL LANTERN PLAN VIEW

NOTE: Items are hand made one at a time. There may be slight variations in measurement and tolerances when comparing to actual Cad drawing.