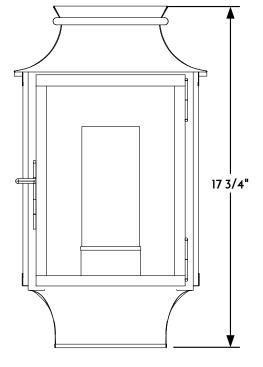

WALL LANTERN FRONT ELEVATION VIEW

WALL LANTERN RIGHT ELEVATION VIEW

(3) WALL LANTERN REAR ELEVATION VIEW

SCOFFELD LIGHTING

WALL LANTERN PLAN VIEW

NOTE: Items are hand made one at a time. There may be slight variations in measurement and tolerances when comparing to actual Cad drawing.