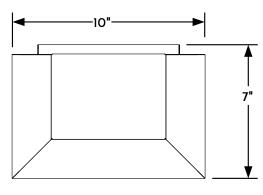

WALL LANTERN FRONT ELEVATION VIEW

WALL LANTERN RIGHT ELEVATION VIEW

(3) WALL LANTERN REAR ELEVATION VIEW

SCOFFELD LIGHTING

WALL LANTERN PLAN VIEW

NOTE: Items are hand made one at a time. There may be slight variations in measurement and tolerances when comparing to actual Cad drawing.