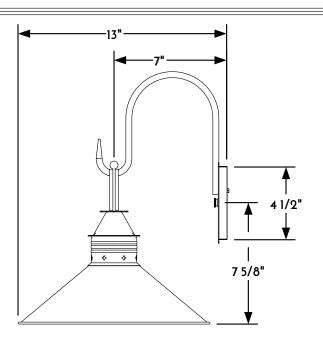

(3) WALL PENDANT PLAN VIEW

2 WALL PENDANT RIGHT ELEVATION VIEW

NOTE: Items are hand made one at a time. There may be slight variations in measurement and tolerances when comparing to actual Cad drawing.

Scofield Lighting
Edison Style Pendant
560W Small