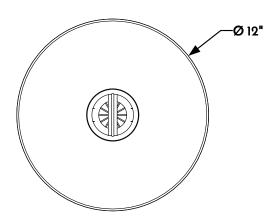

(3) WALL PENDANT PLAN VIEW

2 WALL PENDANT RIGHT ELEVATION VIEW

NOTE: Items are hand made one at a time. There may be slight variations in measurement and tolerances when comparing to actual Cad drawing.

Scofield Lighting
Edison Style Pendant
560W Small