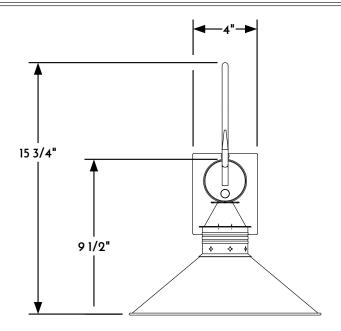

(1) WALL PENDANT FRONT ELEVATION VIEW

CONFIDENTIALITY STATEMENT. The information contained in this Drawing, including attachments, is confidential information property of Heritage Metalworks LLC., HMW Forge and Scofield lighting. The information is intended for use solely by the individual or entity named in the message and or email sent with. Any unauthorized review, printing, copying, reproduction or distribution of such information to other parties is prohibited. If you are not an intended recipient of this, please notify Heritage Metalworks LLC. by reply e-mail and delete from your system.

Scofield Lighting
Edison Style Pendant
560W Small