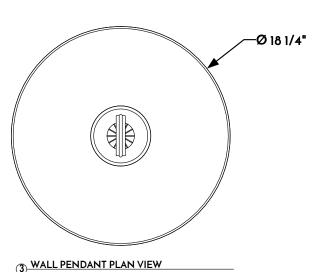

(2) WALL PENDANT RIGHT ELEVATION VIEW

NOTE: Items are hand made one at a time. There may be slight variations in measurement and tolerances when comparing to actual Cad drawing.

Scofield Lighting
Edison Style Pendant
560W Large