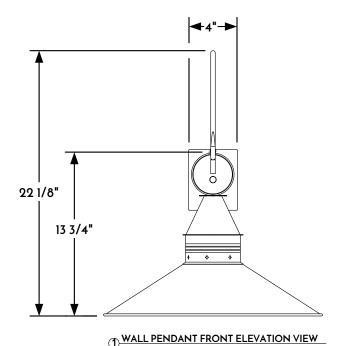

(2) WALL PENDANT RIGHT ELEVATION VIEW

NOTE: Items are hand made one at a time. There may be slight variations in measurement and tolerances when comparing to actual Cad drawing.

Scofield Lighting
Edison Style Pendant
560W Large