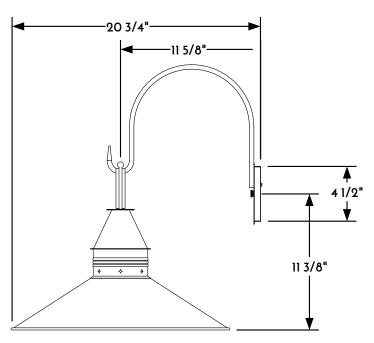

(2) WALL PENDANT RIGHT ELEVATION VIEW

NOTE: Items are hand made one at a time. There may be slight variations in measurement and tolerances when comparing to actual Cad drawing.

Scofield Lighting
Edison Style Pendant
560W Large