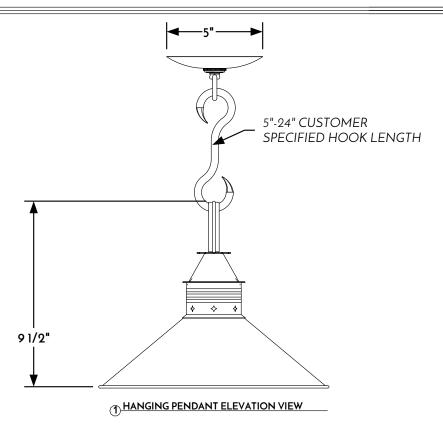

(3) HANGING PENDANT CANOPY ASSEMBLY

CONFIDENTIALITY STATEMENT. The information contained in this Drawing, including attachments, is confidential information property of Heritage Metalworks LLC., HMW Forge and Scofield lighting. The information is intended for use solely by the individual or entity named in the message and or email sent with. Any unauthorized review, printing, copying, reproduction or distribution of such information to other parties is prohibited. If you are not an intended recipient of this, please notify Heritage Metalworks LLC. by reply e-mail and delete from your system.