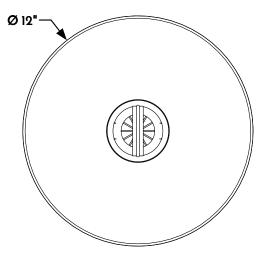

(2) HANGING PENDANT PLAN VIEW

NOTE: Items are hand made one at a time. There may be slight variations in measurement and tolerances when comparing to actual Cad drawing.

Scofield Lighting
Edison Style Pendant