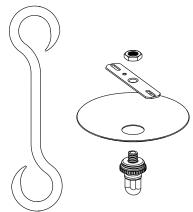

(3) HANGING PENDANT CANOPY ASSEMBLY

CONFIDENTIALITY STATEMENT. The information contained in this Drawing, including attachments, is confidential information property of Heritage Metalworks LLC., HMW Forge and Scofield lighting. The information is intended for use solely by the individual or entity named in the message and or email sent with. Any unauthorized review, printing, copying, reproduction or distribution of such information to other parties is prohibited. If you are not an intended recipient of this, please notify Heritage Metalworks LLC. by reply e-mail and delete from your system.