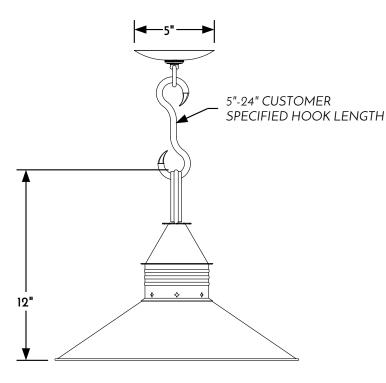

## 1 HANGING PENDANT ELEVATION VIEW

(3) HANGING PENDANT CANOPY ASSEMBLY

CONFIDENTIALITY STATEMENT. The information contained in this Drawing, including attachments, is confidential information property of Heritage Metalworks LLC., HMW Forge and Scofield lighting. The information is intended for use solely by the individual or entity named in the message and or email sent with. Any unauthorized review, printing, copying, reproduction or distribution of such information to other parties is prohibited. If you are not an intended recipient of this, please notify Heritage Metalworks LLC. by reply e-mail and delete from your system.