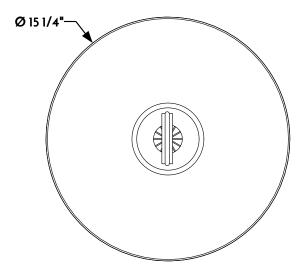

(2) HANGING PENDANT PLAN VIEW

NOTE: Items are hand made one at a time. There may be slight variations in measurement and tolerances when comparing to actual Cad drawing.

Scofield Lighting
Edison Style Pendant