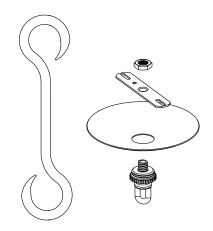

## 1 HANGING PENDANT ELEVATION VIEW

(3) HANGING PENDANT CANOPY ASSEMBLY

CONFIDENTIALITY STATEMENT. The information contained in this Drawing, including attachments, is confidential information property of Heritage Metalworks LLC., HMW Forge and Scofield lighting. The information is intended for use solely by the individual or entity named in the message and or email sent with. Any unauthorized review, printing, copying, reproduction or distribution of such information to other parties is prohibited. If you are not an intended recipient of this, please notify Heritage Metalworks LLC. by reply e-mail and delete from your system.