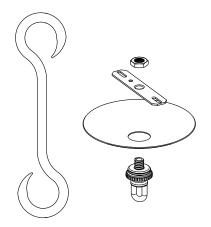

## 1 HANGING CHANDELIER ELEVATION VIEW

(3) HANGING CHANDELIER CANOPY ASSEMBLY

CONFIDENTIALITY STATEMENT. The information contained in this Drawing, including attachments, is confidential information property of Heritage Metalworks LLC., HMW Forge and Scofield lighting. The information is intended for use solely by the individual or entity named in the message and or email sent with. Any unauthorized review, printing, copying, reproduction or distribution of such information to other parties is prohibited. If you are not an intended recipient of this, please notify Heritage Metalworks LLC. by reply e-mail and delete from your system.