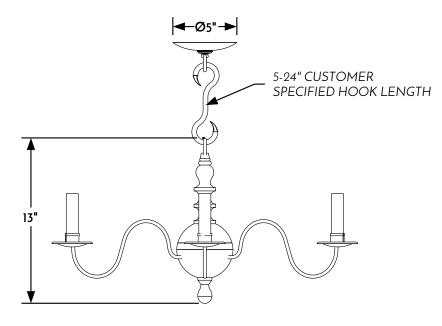

## 1 HANGING CHANDELIER ELEVATION VIEW

(3) HANGING CHANDELIER CANOPY ASSEMBLY

CONFIDENTIALITY STATEMENT. The information contained in this Drawing, including attachments, is confidential information property of Heritage Metalworks LLC., HMW Forge and Scofield lighting. The information is intended for use solely by the individual or entity named in the message and or email sent with. Any unauthorized review, printing, copying, reproduction or distribution of such information to other parties is prohibited. If you are not an intended recipient of this, please notify Heritage Metalworks LLC. by reply e-mail and delete from your system.

## Scofield Lighting

Orb Chandelier

529C