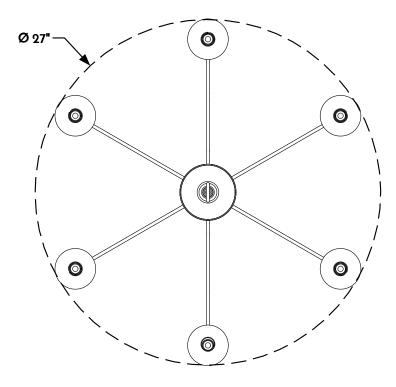

(2) HANGING CHANDELIER PLAN VIEW

SCOFFELD LIGHTING

NOTE: Items are hand made one at a time. There may be slight variations in measurement and tolerances when comparing to actual Cad drawing.