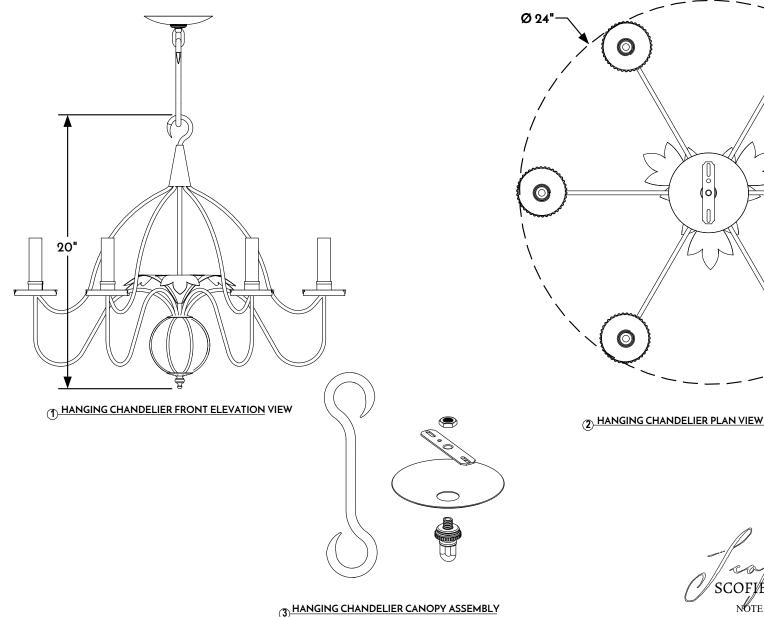

SCOFIELD LIGHTING NOTE: Items are hand made

one at a time. There may be slight variations in measurement and tolerances when comparing to actual Cad drawing.

Scofield Lighting Cloche Chandelier

518C Large