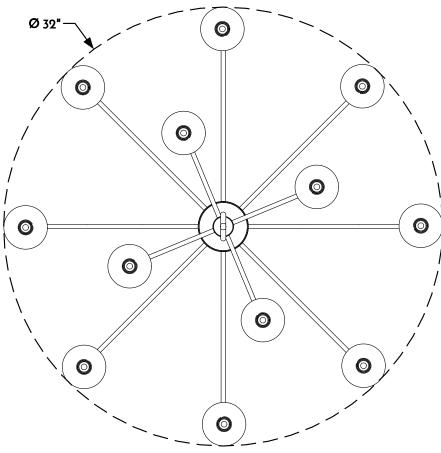

SCOFIELD LIGHTING

NOTE: Items are hand made one at a time. There may be slight variations in measurement and tolerances when comparing to actual Cad drawing.

## Scofield Lighting

French Double Tier Chandelier

516**C**