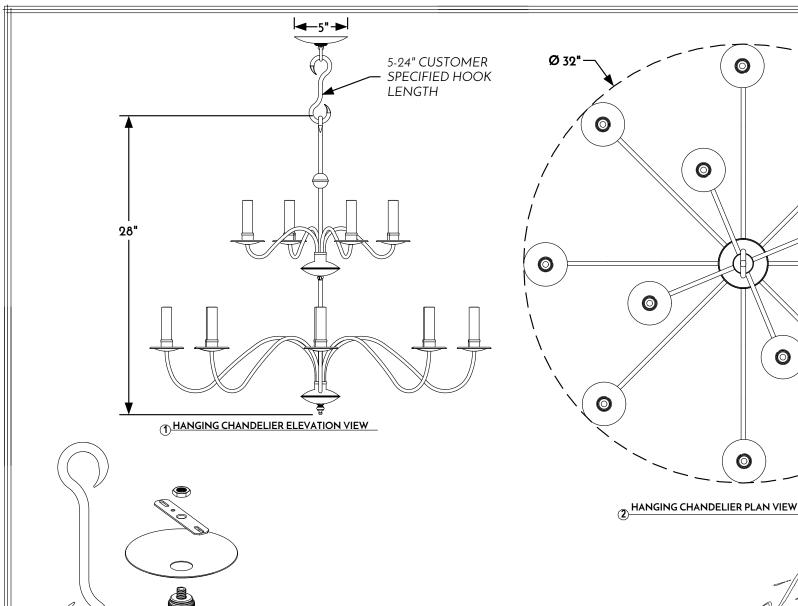

SCOFIELD LIGHTING

NOTE: Items are hand made one at a time. There may be slight variations in measurement and tolerances when comparing to actual Cad drawing.

## Scofield Lighting

French Double Tier Chandelier

516**C**