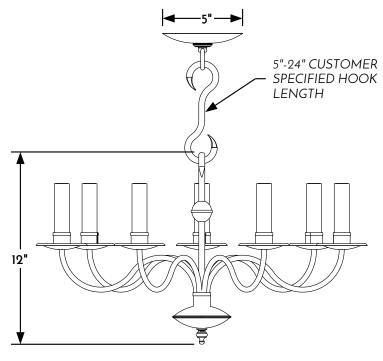

## HANGING CHANDELIER ELEVATION VIEW

(3) HANGING CHANDELIER CANOPY ASSEMBLY

CONFIDENTIALITY STATEMENT. The information contained in this Drawing, including attachments, is confidential information property of Heritage Metalworks LLC., HMW Forge and Scofield lighting. The information is intended for use solely by the individual or entity named in the message and or email sent with. Any unauthorized review, printing, copying, reproduction or distribution of such information to other parties is prohibited. If you are not an intended recipient of this, please notify Heritage Metalworks LLC. by reply e-mail and delete from your system.