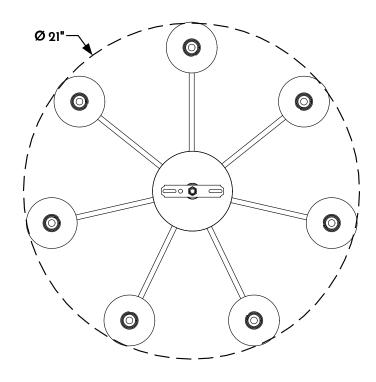

(2) HANGING CHANDELIER PLAN VIEW

NOTE: Items are hand made one at a time. There may be slight variations in measurement and tolerances when comparing to actual Cad drawing.