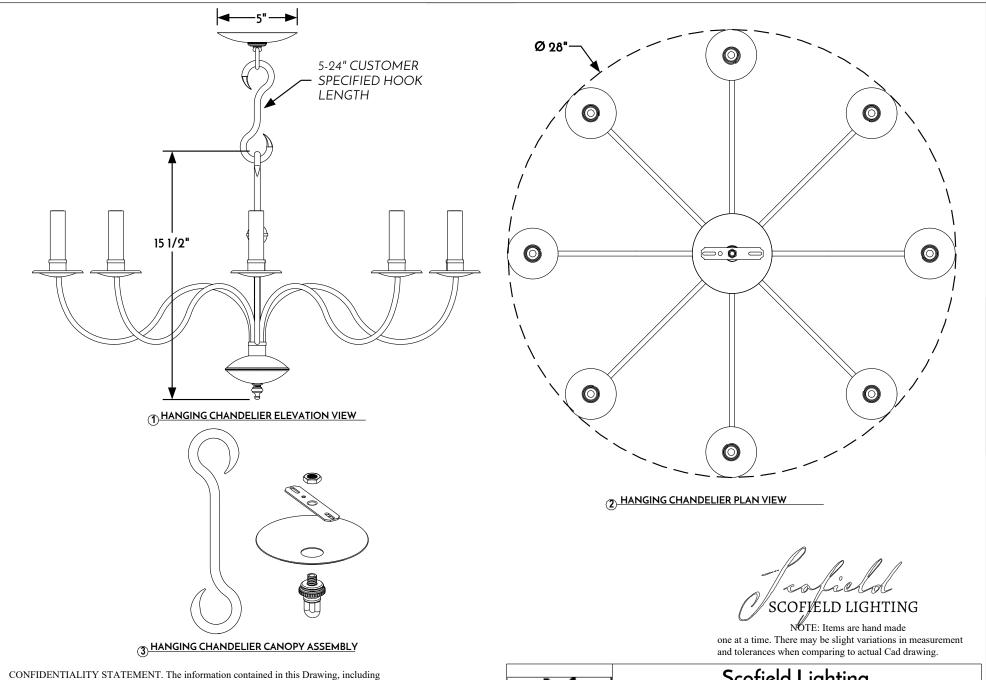

CONFIDENTIALITY STATEMENT. The information contained in this Drawing, including attachments, is confidential information property of Heritage Metalworks LLC., HMW Forge and Scofield lighting. The information is intended for use solely by the individual or entity named in the message and or email sent with. Any unauthorized review, printing, copying, reproduction or distribution of such information to other parties is prohibited. If you are not an intended recipient of this, please notify Heritage Metalworks LLC. by reply e-mail and delete from your system.

Scofield Lighting

French Single Tier Chandelier

515C Medium