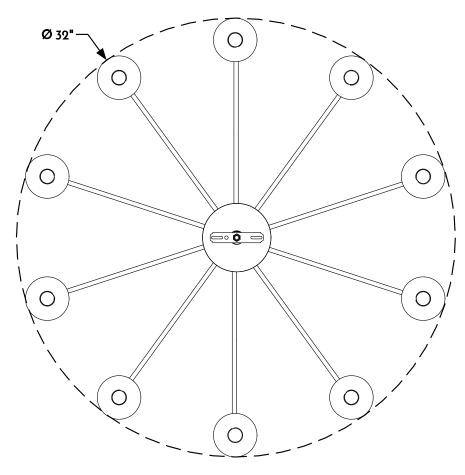

(2) HANGING CHANDELIER PLAN VIEW

NOTE: Items are hand made one at a time. There may be slight variations in measurement and tolerances when comparing to actual Cad drawing.

Scofield Lighting

French Single Tier Chandelier

515**C** Large