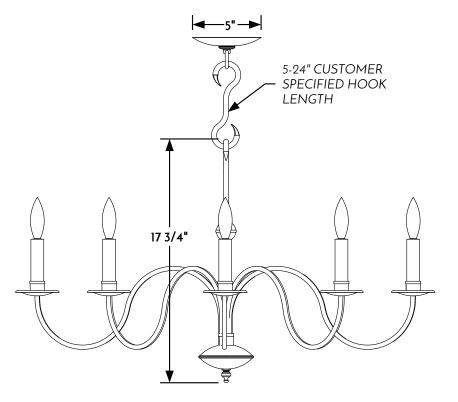

HANGING CHANDELIER ELEVATION VIEW

(3) HANGING CHANDELIER CANOPY ASSEMBLY

CONFIDENTIALITY STATEMENT. The information contained in this Drawing, including attachments, is confidential information property of Heritage Metalworks LLC., HMW Forge and Scofield lighting. The information is intended for use solely by the individual or entity named in the message and or email sent with. Any unauthorized review, printing, copying, reproduction or distribution of such information to other parties is prohibited. If you are not an intended recipient of this, please notify Heritage Metalworks LLC. by reply e-mail and delete from your system.

515**C** Large