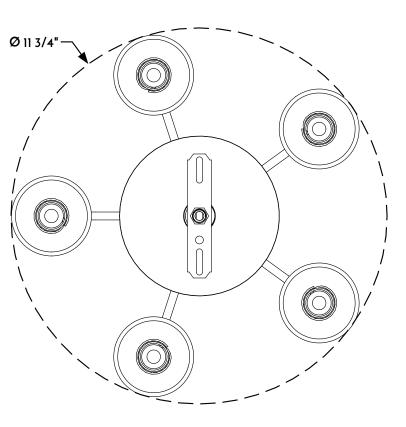

(2) HANGING CHANDELIER PLAN VIEW

SCOFIELD LIGHTING

NOTE: Items are hand made one at a time. There may be slight variations in measurement and tolerances when comparing to actual Cad drawing.