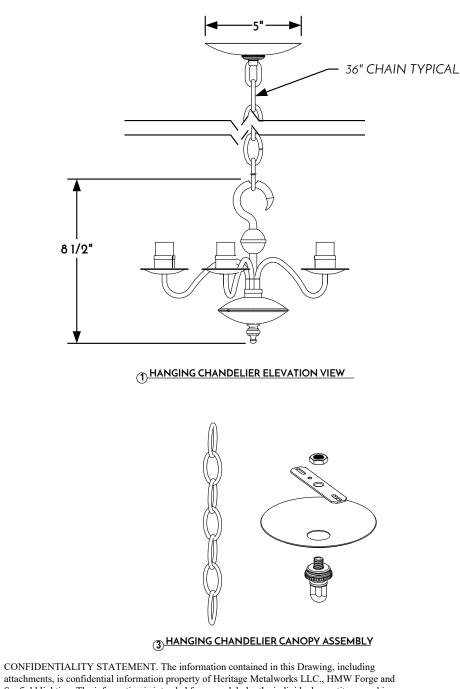

attachments, is confidential information property of Heritage Metalworks LLC., HMW Forge and Scofield lighting. The information is intended for use solely by the individual or entity named in the message and or email sent with. Any unauthorized review, printing, copying, reproduction or distribution of such information to other parties is prohibited. If you are not an intended recipient of this, please notify Heritage Metalworks LLC. by reply e-mail and delete from your system.



(2) HANGING CHANDELIER PLAN VIEW

SCOFIELD LIGHTING

NOTE: Items are hand made one at a time. There may be slight variations in measurement and tolerances when comparing to actual Cad drawing.