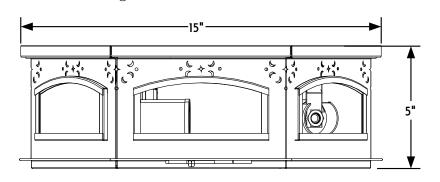

© CEILING LIGHT BOTTOM VIEW

NOTE: Items are hand made one at a time. There may be slight variations in measurement and tolerances when comparing to actual Cad drawing.

Scofield Lighting
Arched Window Ceiling Light

497C Large