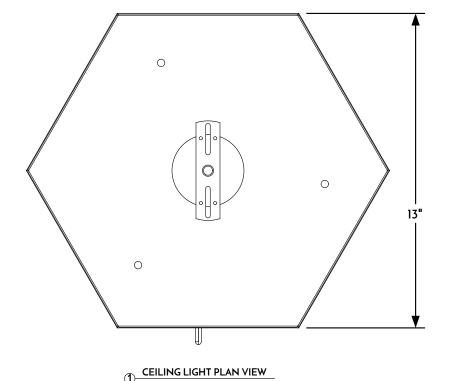

© CEILING LIGHT BOTTOM VIEW

NOTE: Items are hand made one at a time. There may be slight variations in measurement and tolerances when comparing to actual Cad drawing.

Scofield Lighting
Arched Window Ceiling Light

497C Large