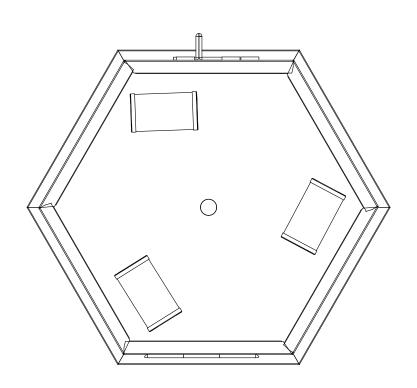

© CEILING LIGHT BOTTOM VIEW

NOTE: Items are hand made one at a time. There may be slight variations in measurement and tolerances when comparing to actual Cad drawing.

Scofield Lighting
Arched Window Ceiling Light

497C Large